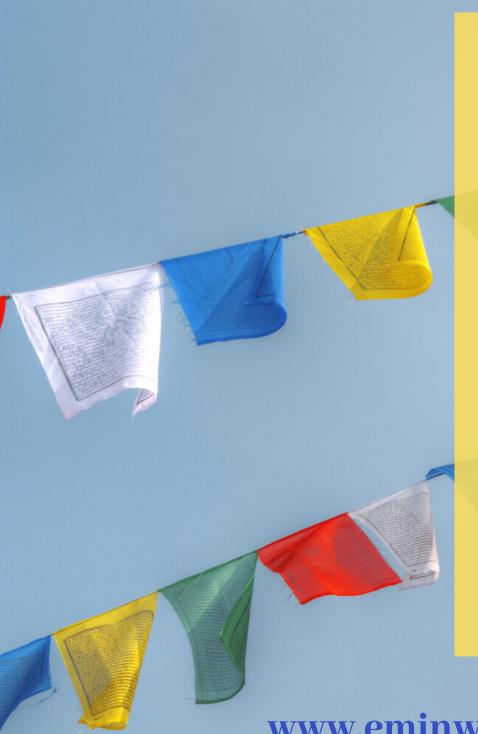

## Colours of The Soul

Imagine you lived in a big house with five main rooms. Each room was a different colour with different lighting, each promoting a unique state of mind and activity through its furnishings and decorations. Wouldn't this be a fun place to explore!

This image can be seen as a metaphor for the soul, because our soul is the orchestrator of our internal home and affairs here on planet Earth. It works with five different frequencies represented by the colours white, red, blue, yellow and green, each promoting a unique aspect of living.